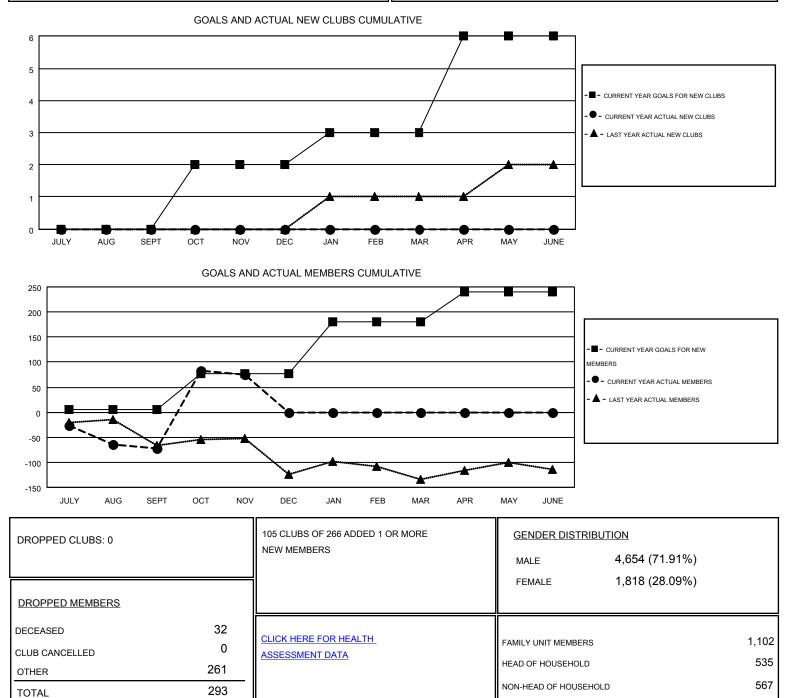

## GMT: DENNIS STEVENSON, GARY WONG

| Clubs                 |                  |           |                  |                  | Members               |                    |                                        |                    |                  |
|-----------------------|------------------|-----------|------------------|------------------|-----------------------|--------------------|----------------------------------------|--------------------|------------------|
| RESULTS FOR 2014-2015 |                  |           |                  |                  | RESULTS FOR 2014-2015 |                    |                                        |                    |                  |
| QUARTER               | NEW CLUB<br>GOAL | NEW CLUBS | DROPPED<br>CLUBS | NET<br>GAIN/LOSS | QUARTER               | NEW MEMBER<br>GOAL | CHARTER AND<br>NEW<br>MEMBERS<br>ADDED | DROPPED<br>MEMBERS | NET<br>GAIN/LOSS |
| JULY/AUG/SEPT         | 0                | 0         | 0                | 0                | JULY/AUG/SEPT         | 6                  | 87                                     | 159                | -72              |
| OCT/NOV/DEC           | 2                | 0         | 0                | 0                | OCT/NOV/DEC           | 71                 | 280                                    | 134                | 146              |
| JAN/FEB/MAR           | 1                | 0         | 0                | 0                | JAN/FEB/MAR           | 104                | 0                                      | 0                  | 0                |
| APR/MAY/JUNE          | 3                | 0         | 0                | 0                | APR/MAY/JUNE          | 60                 | 0                                      | 0                  | 0                |